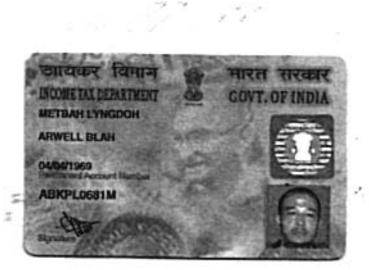

### PART-A

I,Shri MetbahLyngdoh, Son of Shri Arwell Blah, aged about 48 years, resident of Village & B.P.O. MANAI, P.S. MAIRANG, WEST KHASI HILLS, MEGHALAYA, PIN 793120, a candidate at theabove election, do hereby solemnly affirm and state on oath as under; -

4. Details of Permanent Account Number (PAN) and status of filing of Income Tax Return: -

 I am not accused of any offence(s) punishable with imprisonment for two years or more in a pending case (s) In which a charge (s) has/ have been framed by the court(s) of competent jurisdiction.