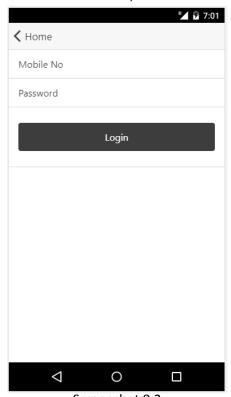

Click on the Login Button, it will redirect you to the Login Page (Screenshot 0.2)

Login with your mobile no. (Submitted to the Election Department) in the text field against "Mobile No" and your password in the text field against "Password".