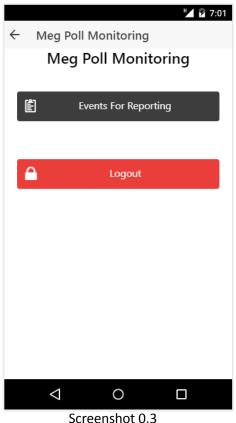

On successful login with valid credentials, you will be redirected to a SECURED homepage (Screenshot 0.3). This is a one time login, which will redirect you to the page (Screenshot 0.3) anytime you launch the app, unless

you logout by clicking on the Logout button or clear the app's storage.

To send various reports of your polling station, click on the "Events for Report"

Events For Reporting
button, which will redirect you to a page with the various ReportHeads (Screenshot 0.4 & Screenshot 0.5).