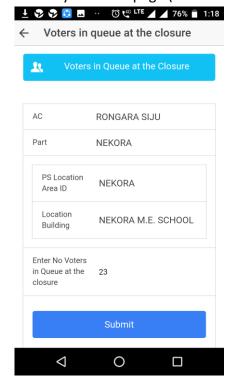

>> For reporting **Voters in Queue at the Closure of Poll**, click on the redirect you to the page (Screenshot 5.0)

Voters in Queue at the Closure of Poll which will

The AC, Polling Station details for which you are allocated are Pre-filled by the app. You simply need to enter the No. Of Voters in the queue (not in percentage) and click on the Submit Button

Submit

Which will ask for a Confirmation, click on "OK" to sent or click on "Cancel".

On clicking the "OK", if the information was not sent, an error message will be popup else a Success Message will be displayed.