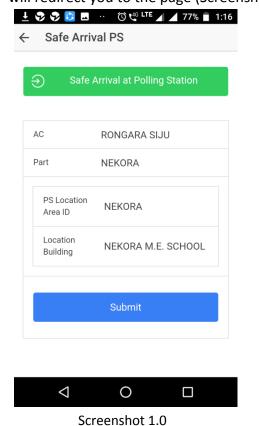

Safe Arrival at Polling Station

Mock Poll and Attendance of Polling

Agents

which

>> For reporting the **Safe Arrival at the Polling Station**, click on the will redirect you to the page (Screenshot 1.0)

The AC, Polling Station details for which you are allocated are Pre-filled by the app. You simply need to click on the Submit Button

Submit

Which will ask for a Confirmation, click on "OK" to sent or click on

Safe Arrival of Polling Party at Polling Station.

Are you sure?

Cancel OK

On clicking the "OK", if the information was not sent, an error message will be popup else a success message will be displayed.