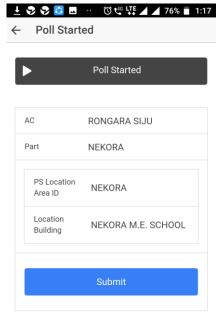

>> For reporting the **Poll Started**, click on the (Screenshot 3.0)

which will redirect you to the page

The AC, Polling Station details for which you are allocated are Pre-filled by the app. You simply need to click on the Submit Button

Submit

Which will ask for a Confirmation, click on "OK" to sent or click on "Cancel".

On clicking the "OK", if the information was not sent, an error message will be popup else a Success Message will be displayed.

Screenshot 3.0

Report on 2 Hourly
9AM,11AM,1PM,3PM,5PM

>> For the **2 Hourly Report 9AM or 11AM or 1PM or 3PM or 5PM report**, click on the which will redirect you to the page (Screenshot 4.0)

The AC, Polling Station details for which you are allocated are Pre-filled by the app. You simply need to select the time 2hourly from the option menu