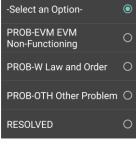

>> For reporting of any **Poll Interruption Report or RESOLVED**, click on the

the Poll Interruption Report or Resolved which

Submit

Screenshot 7.0

Screenshot 8.0

The AC, Polling Station details for which you are allocated are Pre-filled by the app. You simply need to select the option of Problem due to / RESOLVED

And click on the Submit Button

Which will ask for a Confirmation, click on "OK" to sent or click on "Cancel" to cancel.

On clicking the "OK", if the information was not sent, an error message will be popup else a Success Message will be displayed.