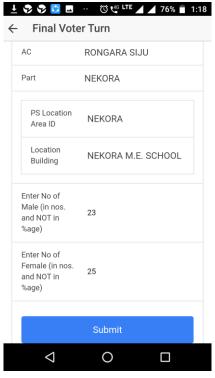

Screenshot 5.0

>> For reporting **Final Voter Turnout**, click on the page (Screenshot 6.0)

which will redirect you to the

Screenshot 6.0

The AC, Polling Station details for which you are allocated are Pre-filled by the app. You simply need to Enter the Cummulative No. Of Male and Female (not in percentage) and click on the Submit Button

Which will ask for a Confirmation, click on "OK" to sent or click on "Cancel" to cancel.

On clicking the "OK", if the information was not sent, an error message will be popup else a Success Message will be displayed.