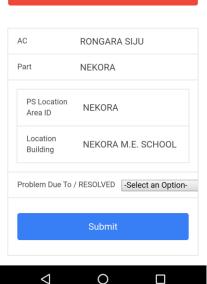

>> For reporting of any **Poll Interruption Report or RESOLVED**, click on the

the Poll Interruption Report or Resolved which

Submit

Screenshot 7.0

Screenshot 8.0

The AC, Polling Station details for which you are allocated are Pre-filled by the app. You simply need to select the option of Problem due to / RESOLVED

And click on the Submit Button

Which will ask for a Confirmation, click on "OK" to sent or click on "Cancel" to cancel.

On clicking the "OK", if the information was not sent, an error message will be popup else a Success Message will be displayed.