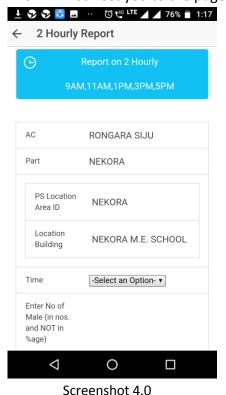

Screenshot 3.0

Report on 2 Hourly
9AM,11AM,1PM,3PM,5PM

>> For the **2 Hourly Report 9AM or 11AM or 1PM or 3PM or 5PM report**, click on the which will redirect you to the page (Screenshot 4.0)

The AC, Polling Station details for which you are allocated are Pre-filled by the app. You simply need to select the time 2hourly from the option menu

Enter the Cummulative No. Of Male and Female (not in percentage) and click on

Which will ask for a Confirmation, click on "OK" to sent or click on "Cancel".

On clicking the "OK", if the information was not sent, an error message will be popup else a Success Message will be displayed.