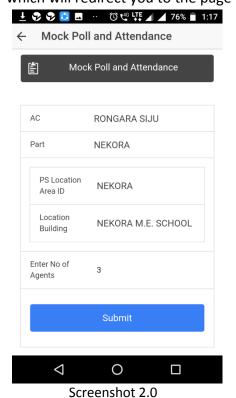

Megh Poll Monitor!

Success

>> For reporting the **Mock Poll and Attendance of Polling Agents**, click on the which will redirect you to the page (Screenshot 2.0)

The AC, Polling Station details for which you are allocated are Pre-filled by the app. You simply need to Enter the No. Of Agents

and click on the Submit Button

Submit

Which will ask for a Confirmation, click on "OK" to sent or click on "Cancel".

On clicking the "OK", if the information was not sent, an error message will be popup else a Success Message will be displayed.