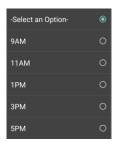

Screenshot 3.0

Report on 2 Hourly
9AM,11AM,1PM,3PM,5PM

>> For the **2 Hourly Report 9AM or 11AM or 1PM or 3PM or 5PM report**, click on the which will redirect you to the page (Screenshot 4.0)

The AC, Polling Station details for which you are allocated are Pre-filled by the app. You simply need to select the time 2hourly from the option menu