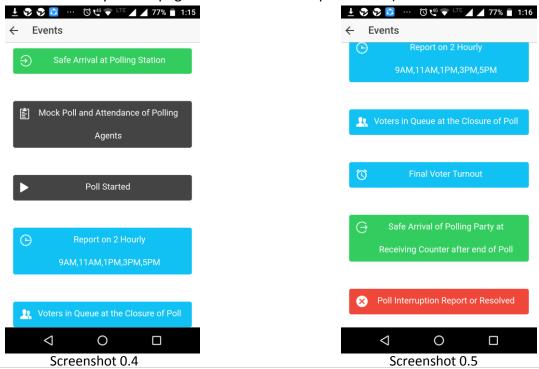

you logout by clicking on the Logout button or clear the app's storage.

To send various reports of your polling station, click on the "Events for Report"

Events For Reporting
button, which will redirect you to a page with the various ReportHeads (Screenshot 0.4 & Screenshot 0.5).

Safe Arrival at Polling Station

Mock Poll and Attendance of Polling

Agents

which

>> For reporting the **Safe Arrival at the Polling Station**, click on the will redirect you to the page (Screenshot 1.0)

The AC, Polling Station details for which you are allocated are Pre-filled by the app. You simply need to click on the Submit Button

Megh Poll Monitor!

Success

>> For reporting the **Mock Poll and Attendance of Polling Agents**, click on the which will redirect you to the page (Screenshot 2.0)

The AC, Polling Station details for which you are allocated are Pre-filled by the app. You simply need to Enter the No. Of Agents

>> For reporting the **Poll Started**, click on the (Screenshot 3.0)

which will redirect you to the page

The AC, Polling Station details for which you are allocated are Pre-filled by the app. You simply need to click on the Submit Button

Screenshot 3.0

Report on 2 Hourly
9AM,11AM,1PM,3PM,5PM

>> For the **2 Hourly Report 9AM or 11AM or 1PM or 3PM or 5PM report**, click on the which will redirect you to the page (Screenshot 4.0)

The AC, Polling Station details for which you are allocated are Pre-filled by the app. You simply need to select the time 2hourly from the option menu

>> For reporting **Voters in Queue at the Closure of Poll**, click on the redirect you to the page (Screenshot 5.0)

Voters in Queue at the Closure of Poll which will

The AC, Polling Station details for which you are allocated are Pre-filled by the app. You simply need to enter the No. Of Voters in the queue (not in percentage) and click on the Submit Button

Screenshot 5.0

>> For reporting **Final Voter Turnout**, click on the page (Screenshot 6.0)

which will redirect you to the

Screenshot 6.0

The AC, Polling Station details for which you are allocated are Pre-filled by the app. You simply need to Enter the Cummulative No. Of Male and Female (not in percentage) and click on the Submit Button

>> For reporting Safe Arrival of Polling Party at the RC after the end of Poll, click on the

which will redirect you to the page (Screenshot 7.0)

The AC, Polling Station details for which you are allocated are Pre-filled by the app. You simply need to on the Submit Button

>> For reporting of any **Poll Interruption Report or RESOLVED**, click on the

the Poll Interruption Report or Resolved which

Submit

Screenshot 7.0

Screenshot 8.0

The AC, Polling Station details for which you are allocated are Pre-filled by the app. You simply need to select the option of Problem due to / RESOLVED