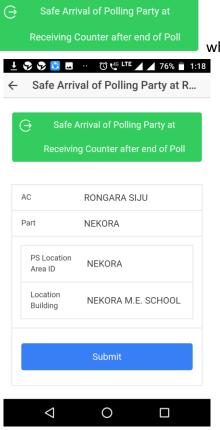

>> For reporting Safe Arrival of Polling Party at the RC after the end of Poll, click on the

which will redirect you to the page (Screenshot 7.0)

The AC, Polling Station details for which you are allocated are Pre-filled by the app. You simply need to on the Submit Button

Submit

Which will ask for a Confirmation, click on "OK" to sent or click on "Cancel" to cancel.

On clicking the "OK", if the information was not sent, an error message will be popup else a Success Message will be displayed.